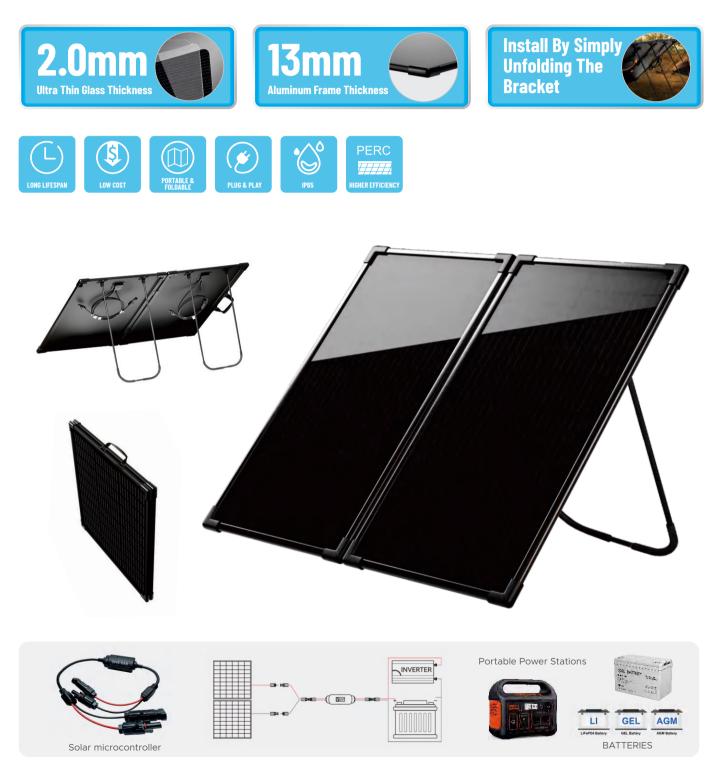

## Thin Frame Rigid PV Module 100/200W FOLDABLE SOLAR PANEL

It is indeed a tough job to carry a large conventional solar panel everywhere.With TCPOWERTEC Foldable Solar panel, the task is really simplified. Quickly set it up anywhere and start charging up your power stations or battery packs with the connector cable, you can just connect it to a power station or a battery pack with a solar charge controller.

The Solar Kit is made of tempered solar glass with a corrosion-resistant aluminium alloy mounting frame. The 4 corners are also equipped with protectors to better protect the glass panel, with no risk of shattering.

The Solar Kit can be compatible with most portable power stations on the market such as Jackery. Perfect for RV, cars, boats, hiking, camping, caravan, solar water pump and other 12 volt batteries.

The Solar Kit is equipped with 2 flexible kick stands, which can be placed firmly on any ground, You can easily adjust this angle to absorb more sunlight and obtain a higher output power.