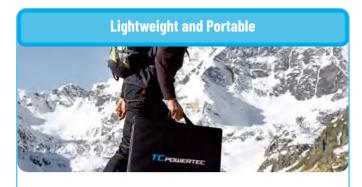

## **TC**POWERTEC®

Equipped with a foldable design and a small carry suitcase, even small children can easily pick it up, The foldable solar panel is very convenient to carry around and provides green energy for your outdoor life.