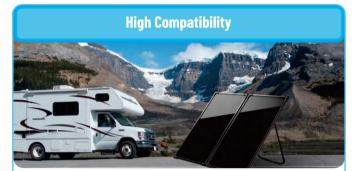

The Solar Kit can be compatible with most portable power stations on the market such as Jackery. Perfect for RV, cars, boats, hiking, camping, caravan, solar water pump and other 12 volt batteries.

The Solar Kit is equipped with 2 flexible kick stands, which can be placed firmly on any ground, You can easily adjust this angle to absorb more sunlight and obtain a higher output power.